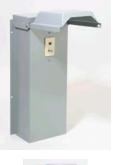

## Parts & Accessories, Accessory Kits

Product #: TTV100 Short Description: TELE-TV ACCESSORY FOR POST

## SPECIFICATIONS

| Category         | Post Accessories |
|------------------|------------------|
| Standard Package | 1                |
| UPC              | 078456720978     |

Telephone and TV Add-On Accessory bolts on at ground level to the back of a padmount post, earth-burial post, or a w all. The open back and open bottom make for easy wiring. Factory or field-installed TV/Tel receptacle may be field replaced with data (Cat5) or other similar feature receptacle. Include in-use cover. Includes RJ-11 Phone Jack with height of 12 inches. TTV100 will mount on pad or directburial post.